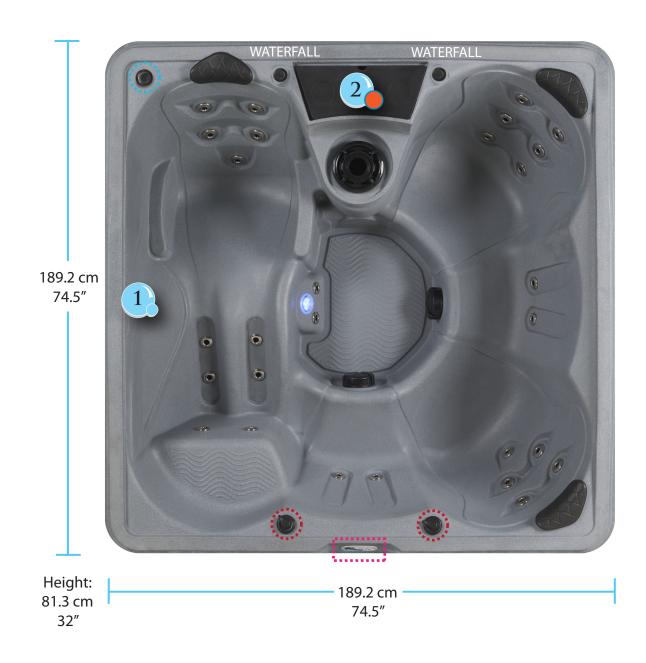

## **Genesis Lounger**

Color Guide: Air Control Water Control Topside Control Water Drain Valve Spa components:

2: Electrical Control (Pack)

Please refrain from making any modifications or design changes to your home until you receive and measure your spa. Measurements shown may vary slightly.